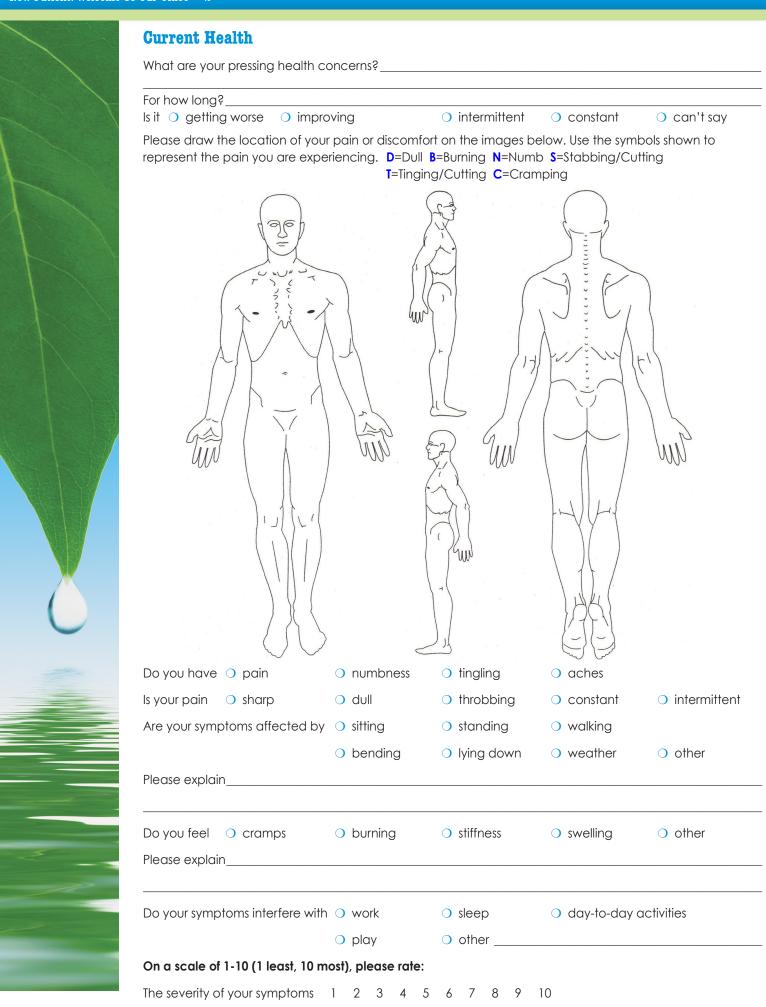

# **Health History**

|   | S                                     | pinal Exam                    | Spinal X-Ray Chest X-Ray Bone Scan          |                   | Jrine Test                          |                      |                                    |
|---|---------------------------------------|-------------------------------|---------------------------------------------|-------------------|-------------------------------------|----------------------|------------------------------------|
|   | How many childre<br>had by vaginal de | en do you hav<br>elivery?     | e? FEMALES How many By C-Sec delivery?      | : If you hav      | e children, how                     |                      |                                    |
|   |                                       |                               | strual period:                              |                   |                                     | ,                    |                                    |
|   | Do you drink                          |                               | many cups per day? _<br>many ounces per day |                   | Tea (how many                       | cups for day?        | )                                  |
|   | Do you use                            | Cigarettes (h<br>Recreational | ow many per day?<br>Drugs?                  | )                 | Sugar (how man<br>Artificial sweete |                      |                                    |
|   | Do you have, or h                     | ave you had,                  | any of the following (ple                   | ease check        | all that apply)?                    |                      |                                    |
|   | pneumonia<br>pleurisy                 | Have Now<br>Have Now          | Had in the Past<br>Had in the Past          | depre<br>arthriti |                                     | Have Now<br>Have Now | Had in the Past<br>Had in the Past |
|   | epilepsy<br>eczema                    | Have Now<br>Have Now          | Had in the Past<br>Had in the Past          |                   | atic fever<br>I disease             | Have Now<br>Have Now | Had in the Past<br>Had in thePast  |
|   | colitis                               | Have Now                      | Had in the Past                             |                   | oing cough                          | Have Now             | Had in the Past                    |
|   | mumps                                 | <b>Have Now</b>               | Had in the Past                             |                   | disease                             | <b>Have Now</b>      | Had in the Past                    |
|   | polio                                 | Have Now                      | Had in the Past                             | smallp            |                                     | Have Now             | Had in the Past                    |
|   | cancer                                | Have Now                      | Had in the Past                             | diabe             |                                     | Have Now             | Had in the Past                    |
| 7 | measles<br>stroke                     | Have Now<br>Have Now          | Had in the Past<br>Had in the Past          | anemi<br>rashes   |                                     | Have Now<br>Have Now | Had in the Past<br>Had in the Past |
| / | influenza                             | Have Now                      | Had in the Past                             |                   | es                                  |                      | Had in the Past                    |
|   | chicken pox                           | Have Now                      | Had in the Past                             | unergi            |                                     | _ Have Now           | rida ili ilie i dai                |
|   | neck pain                             | Have Now                      | Had in the Past                             | low bo            | ıck pain                            | Have Now             | Had in the Past                    |
|   | headache                              | <b>Have Now</b>               | Had in the Past                             | migrai            | -                                   | <b>Have Now</b>      | Had in the Past                    |
|   | arm pain                              | <b>Have Now</b>               | Had in the Past                             | arm tir           |                                     | <b>Have Now</b>      | Had in the Past                    |
|   | shoulder pain                         | <b>Have Now</b>               | Had in the Past                             | hand į            | oain/tingling                       | <b>Have Now</b>      | Had in the Past                    |
|   | leg pain                              | <b>Have Now</b>               | Had in the Past                             | leg tin           |                                     | <b>Have Now</b>      | Had in the Past                    |
|   | jaw pain                              | Have Now                      | Had in the Past                             | chest             |                                     | Have Now             | Had in the Past                    |
|   | lung problem                          | Have Now                      | Had in the Past                             |                   | oroblems .                          | Have Now             | Had in the Past                    |
|   | ankle swelling                        | Have Now                      | Had in the Past                             |                   | pressure issues                     | Have Now             | Had in the Past                    |
|   | blurry vision vision probs            | Have Now<br>Have Now          | Had in the Past<br>Had in the Past          |                   | ar heartbeat<br>xtremities          | Have Now<br>Have Now | Had in the Past<br>Had in the Past |
|   | stuffy nose                           | Have Now                      | Had in the Past                             |                   | lty breathing                       | Have Now             | Had in the Past                    |
|   | fainting                              | Have Now                      | Had in the Past                             | weigh             |                                     | Have Now             | Had in the Past                    |
|   | poor appetite                         | Have Now                      | Had in the Past                             |                   | sive appetite                       | Have Now             | Had in the Past                    |
|   | nervousness                           | <b>Have Now</b>               | Had in the Past                             | confus            |                                     | <b>Have Now</b>      | Had in the Past                    |
|   | depression                            | <b>Have Now</b>               | Had in the Past                             | dental            | problems                            | <b>Have Now</b>      | Had in the Past                    |
| Ę | exces. thirst                         | Have Now                      | Had in the Past                             | -                 | nt nausea                           | <b>Have Now</b>      | Had in the Past                    |
|   | heartburn                             | Have Now                      | Had in the Past                             |                   | ored urine                          | Have Now             | Had in the Past                    |
|   | irritable bowel                       | Have Now                      | Had in the Past                             | -                 | bloody stool                        | Have Now             | Had in the Past                    |
|   | constipation                          | Have Now                      | Had in the Past                             | hemoi             |                                     | Have Now             | Had in the Past                    |
|   | liver problems<br>numbness            | Have Now<br>Have Now          | Had in the Past<br>Had in the Past          | paraly<br>fatigue |                                     | Have Now<br>Have Now | Had in the Past Had in the Past    |
| - | dizziness                             | Have Now                      | Had in the Past                             | loss of           |                                     | Have Now             | Had in the Past                    |
|   | hearing issue                         | Have Now                      | Had in the Past                             | ear po            | •                                   | Have Now             | Had in the Past                    |
|   |                                       | iffect present l              | health – please check a                     | •                 |                                     |                      |                                    |
|   | ·                                     | •                             | •                                           |                   | •                                   | Umve Ne              | Hadin the Deat                     |
|   | falls/accidents auto accidents        | Have Now<br>Have Now          | Had in the Past<br>Had in the Past          | sports<br>spinal  | injuries<br>tan                     | Have Now<br>Have Now | Had in the Past Had in the Past    |
|   | use(d) cane                           | Have Now                      | Had in the Past                             | spinai<br>head i  |                                     | Have Now             | Had in the Past                    |
|   | broken bones                          | Have Now                      | Had in the Past                             | surger            | -                                   | Have Now             | Had in the Past                    |
|   | traction                              | Have Now                      | Had in the Past                             | disloc            |                                     | Have Now             | Had in the Past                    |